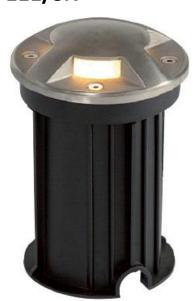

### **Technical data**

- Nominal voltage: 230V / 50-60Hz
- Protection against dust and moisture: IP67
- Body colour: 96GRF102/AB Antique bronze; 96GRF111/SN Stainless steel
- Housing dimensions: 96GRF102/AB 102x137mm;
   96GRF111/SN 111x159mm
- Material:

96GRF102/AB – Casting brass flat over and composite material body with PVC embedded part

96GRF111/SN – Stainless steel cover & aluminium body

- Installation: recessed outdoor ground mounting
- Lampholder GU5.3