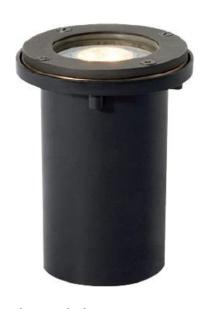

### **Technical data**

- Nominal voltage: 230V / 50-60Hz
- Protection against dust and moisture: IP67
- Body colour: 96GRF102/AB Antique bronze; 96GRF111/SN Stainless steel
- Housing dimensions: 96GRF102/AB 102x137mm;
   96GRF111/SN 111x159mm
- Material:

96GRF102/AB – Casting brass flat over and composite material body with PVC embedded part

96GRF111/SN – Stainless steel cover & aluminium body

- Installation: recessed outdoor ground mounting
- Lampholder GU5.3